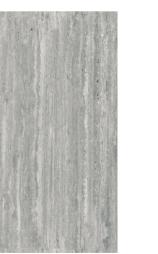

### Roman Traventino Silver

#### Random : 3

Finish **MATT** 

Thickness **9MM** 