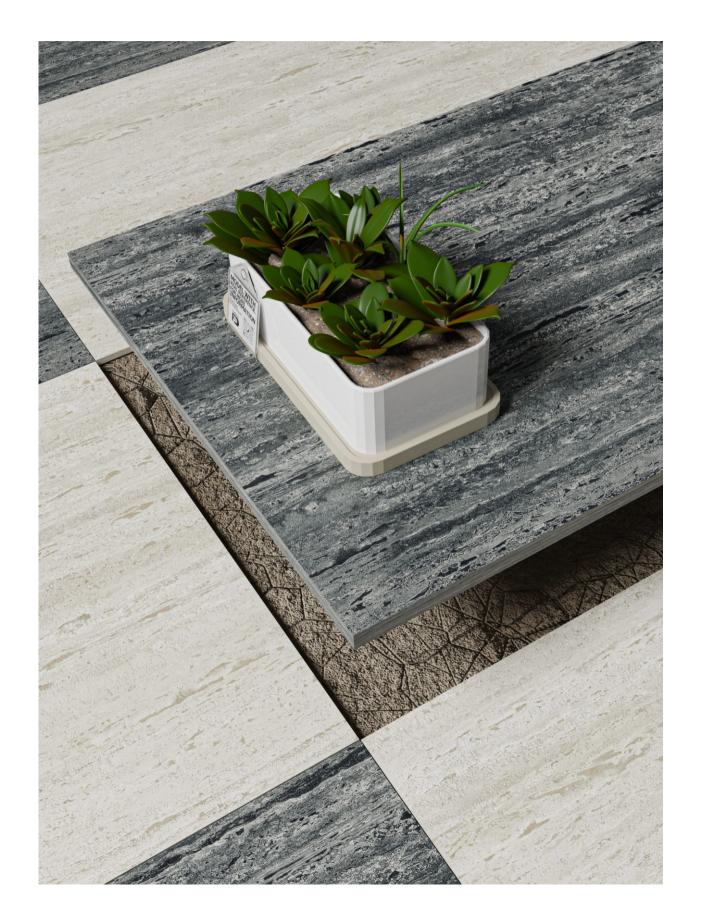

#### DIGITAL FULLBODY TILES

Traventino's Digital Fullbody Tiles is where timeless elegance meets durability. With a unique design that extends the color and material throughout the entire thickness of the tile, this collection ensures a consistent look that won't fade or wear away for ages. Even if the surface gets scratched or worn down, the same beautiful color and material will remain, maintaining the tile's overall allure. Perfect for creating a charming atmosphere that stands the test of time, our Digital Fullbody Tiles are an excellent choice for any room.