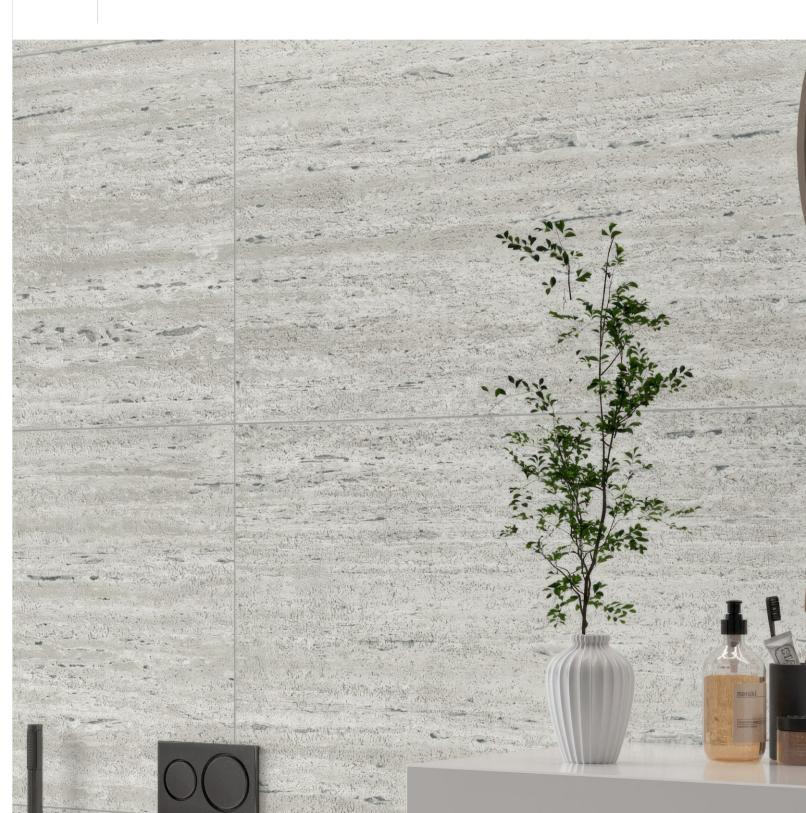

### Navona Traventino Cornsilk

#### Random : 5

Finish **MATT** 

Thickness **9MM** 

www.porcelona.com

Design Name: