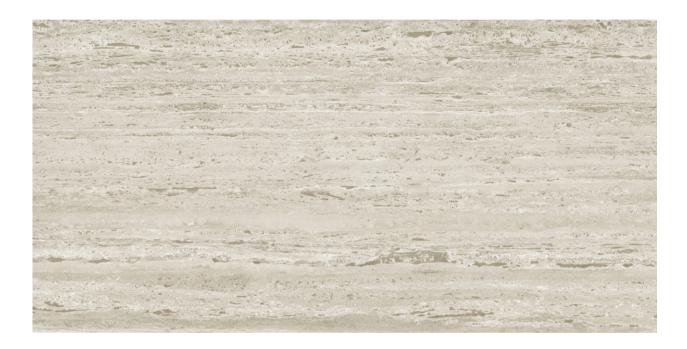

### Navona Traventino Almond

Random : 5

Finish **MATT** 

Thickness **9MM** 

Design Name: