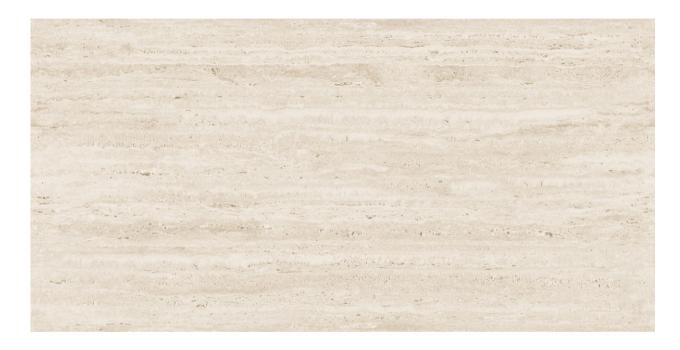

### Roman Traventino Peach

#### Random : 3

Thickness **9MM** 

600x**1200MM** 

Design Name: