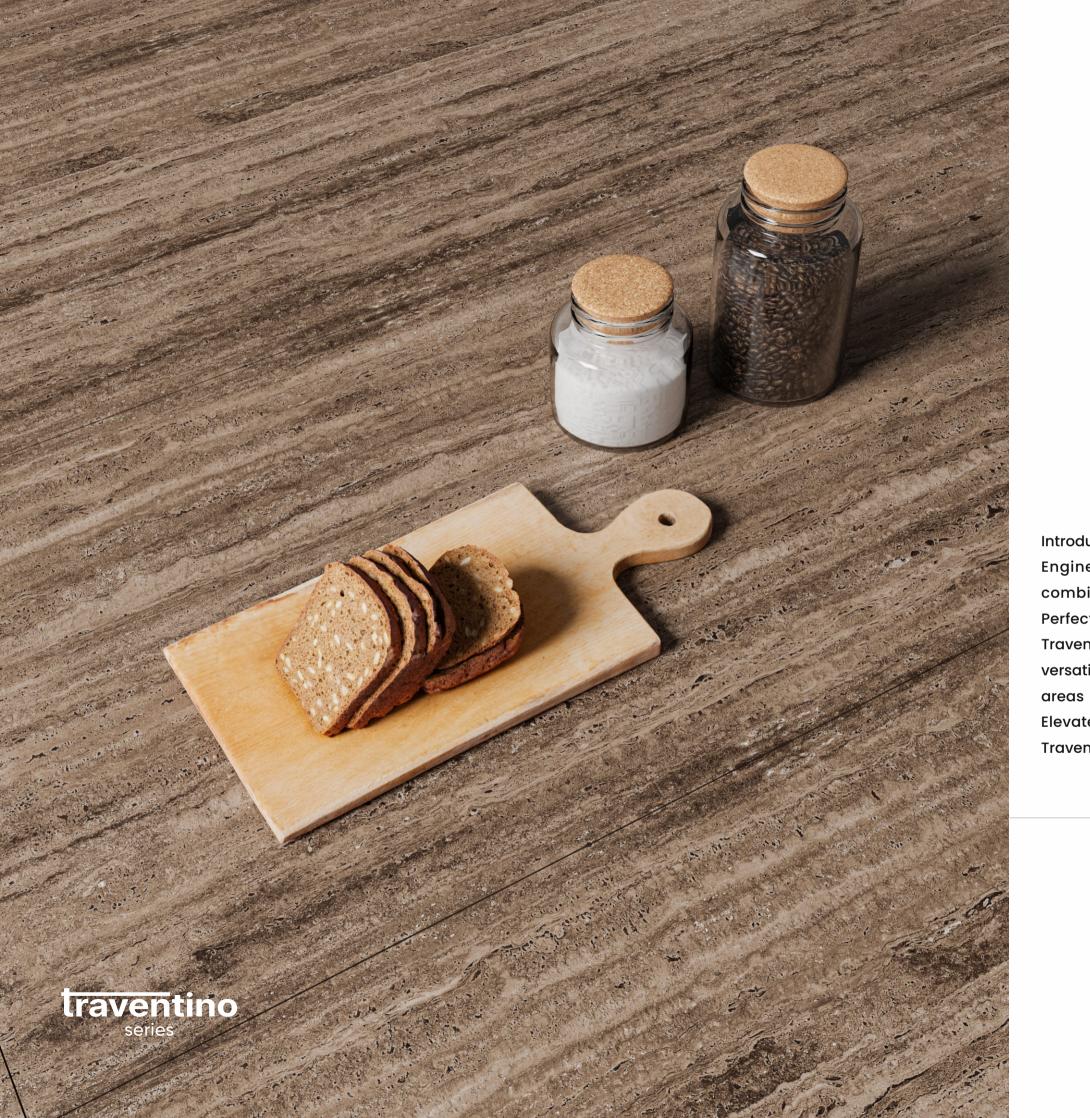

#### DIGITAL FULLBODY TILES

Traventino's Digital Fullbody Tiles is where timeless elegance meets durability. With a unique design that extends the color and material throughout the entire thickness of the tile, this collection ensures a consistent look that won't fade or wear away for ages. Even if the surface gets scratched or worn down, the same beautiful color and material will remain, maintaining the tile's overall allure. Perfect for creating a charming atmosphere that stands the test of time, our Digital Fullbody Tiles are an excellent choice for any room.