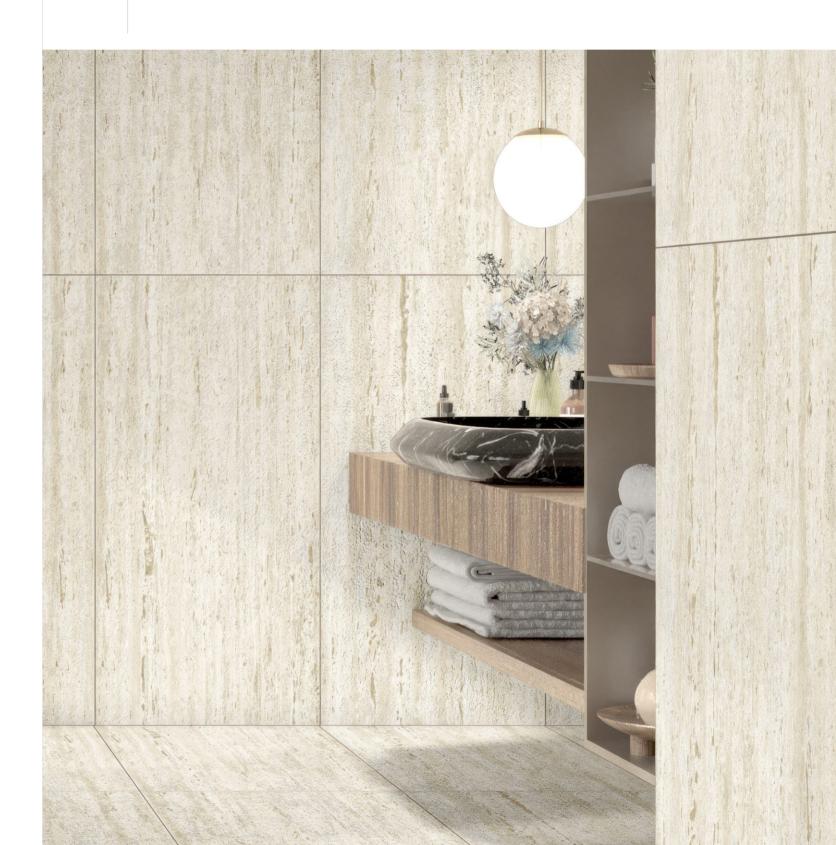

### Usage Areas

Transform your surface into a space of elegance with our stunning tiles. Perfect for bathrooms, architecture, commercial spaces, and public areas, our tiles blend timelessly with edge-cutting technology. With their versatility and durability, they're sure to redefine sophistication in design, adding a touch of refinement to any room.

#### DIGITAL FULLBODY TILES

Traventino's Digital Fullbody Tiles is where timeless elegance meets durability. With a unique design that extends the color and material throughout the entire thickness of the tile, this collection ensures a consistent look that won't fade or wear away for ages. Even if the surface gets scratched or worn down, the same beautiful color and material will remain, maintaining the tile's overall allure. Perfect for creating a charming atmosphere that stands the test of time, our Digital Fullbody Tiles are an excellent choice for any room.