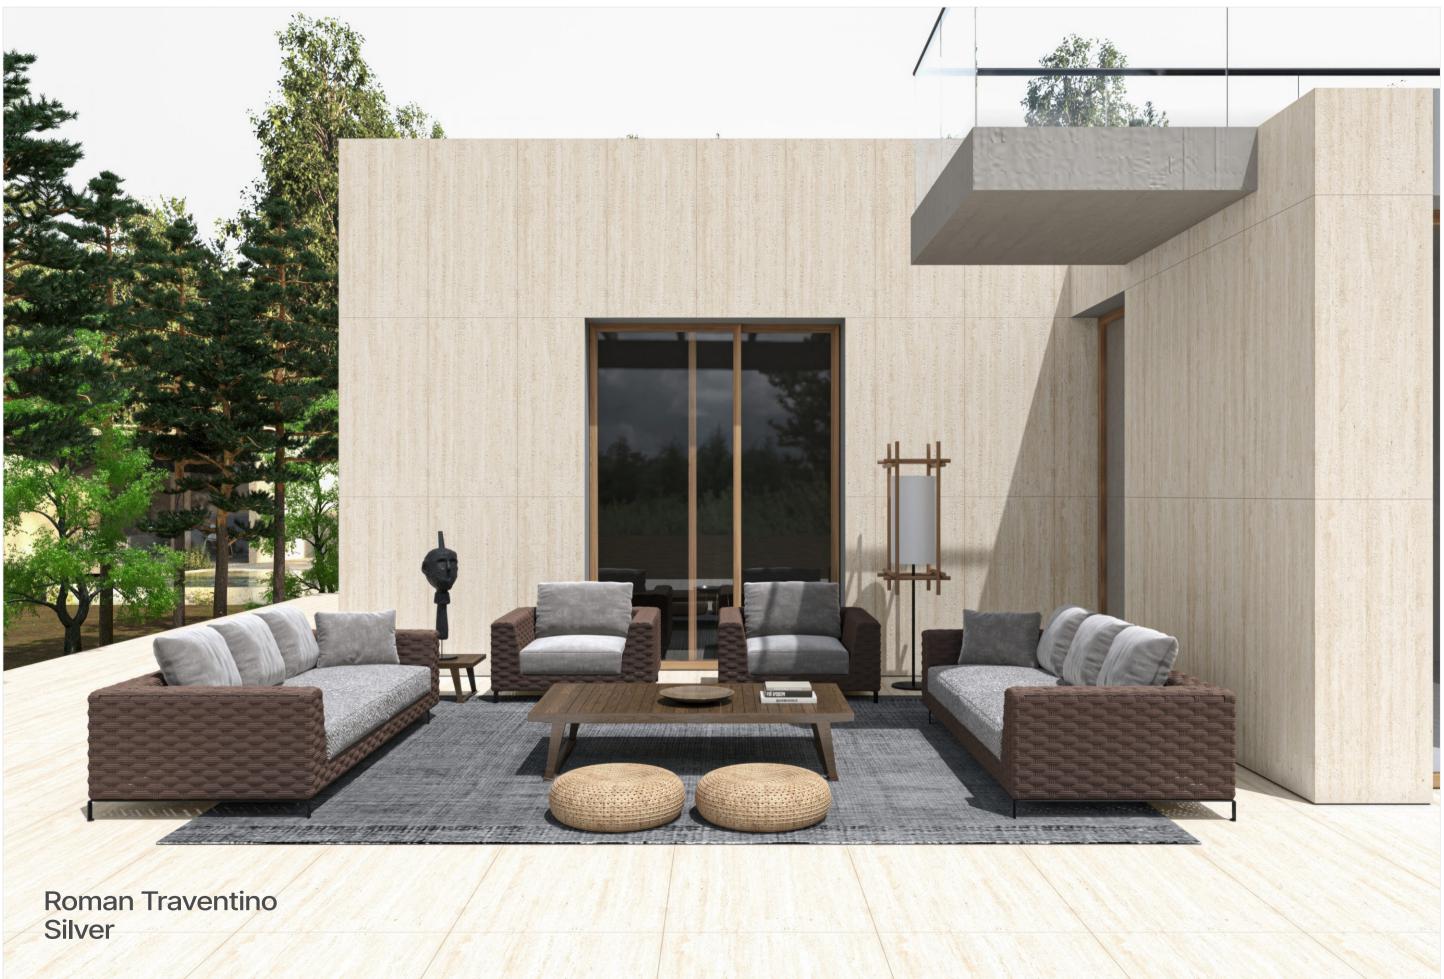

### Roman Traventino Silver

#### Random : 3

Finish **MATT** 

Thickness **9MM** 