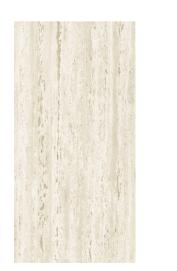

### Navona Traventino Cornsilk

#### Random : 5

Finish **MATT** 

Thickness **9MM** 

www.porcelona.com

Design Name: