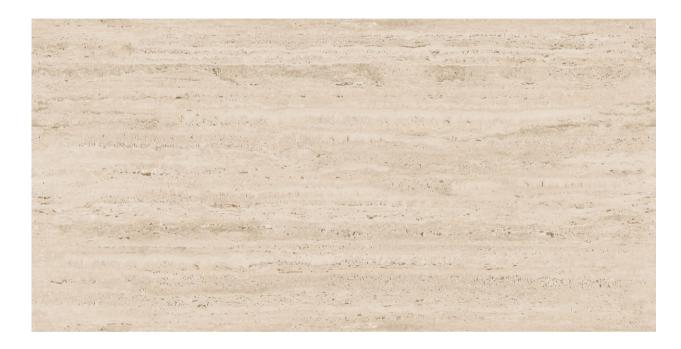

### Navona Traventino Almond

Random : 5

Finish **MATT** 

Thickness **9MM** 

Design Name: