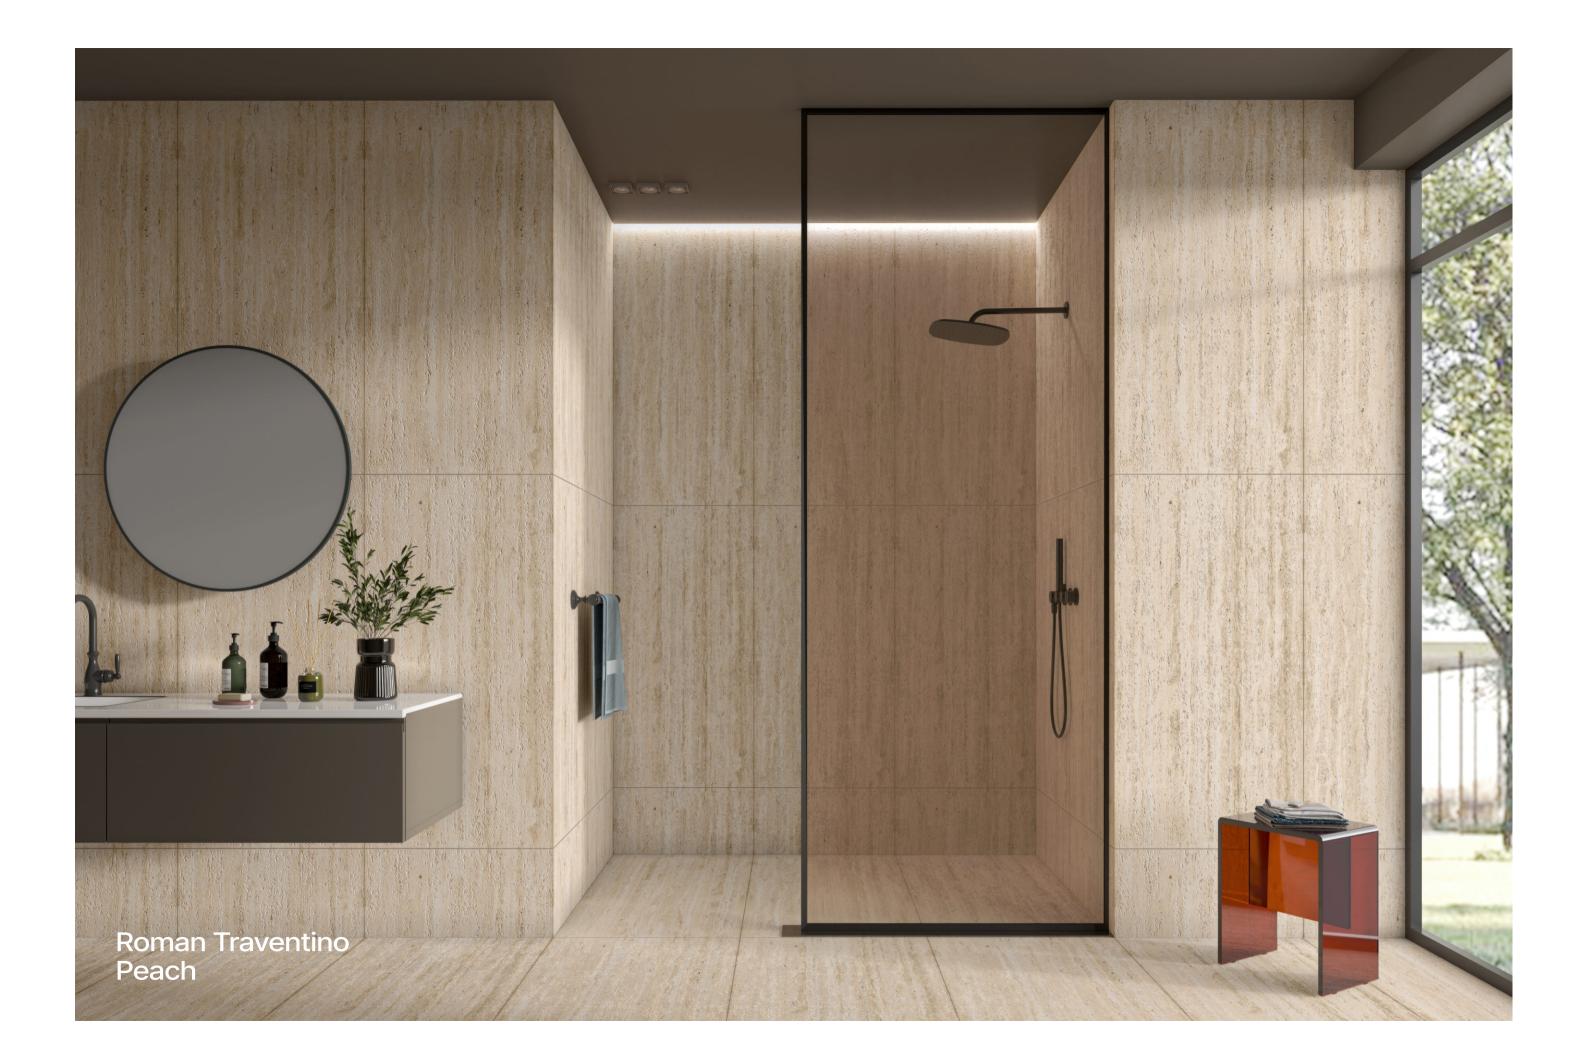

### Roman Traventino Peach

#### Random : 3

Thickness **9MM** 

600x**1200MM** 

Design Name: