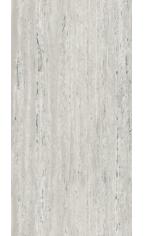

### Navona Traventino Cornsilk

#### Random : 5

Finish **MATT** 

Thickness **9MM** 

www.porcelona.com

Design Name: