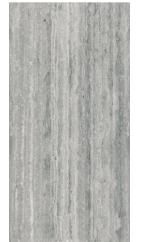

### Navona Traventino Almond

Random : 5

Finish **MATT** 

Thickness **9MM** 

Design Name: