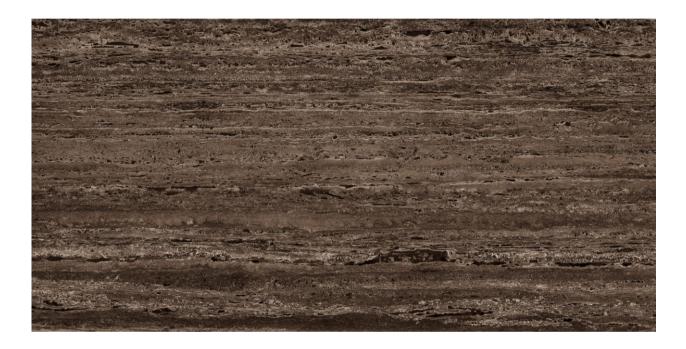

### Navona Traventino Almond

Random : 5

Finish **MATT** 

Thickness **9MM** 

Design Name: