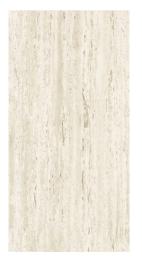

### Navona Traventino Almond

Random : 5

Finish **MATT** 

Thickness **9MM** 

Design Name: