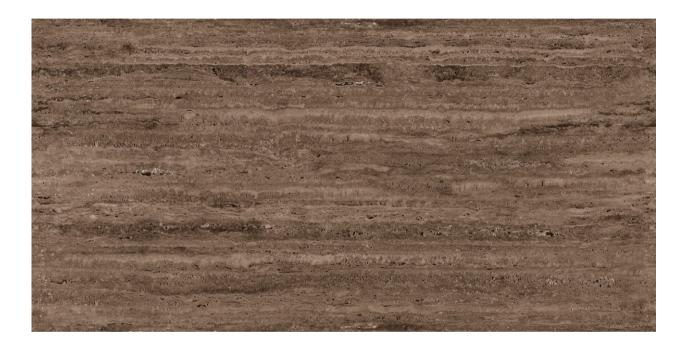

### Roman Traventin Cornsik

#### Random : 3

Finish **MATT** 

Thickness **9MM** 

www.porcelona.com

600x**1200MM** 

Design Name: