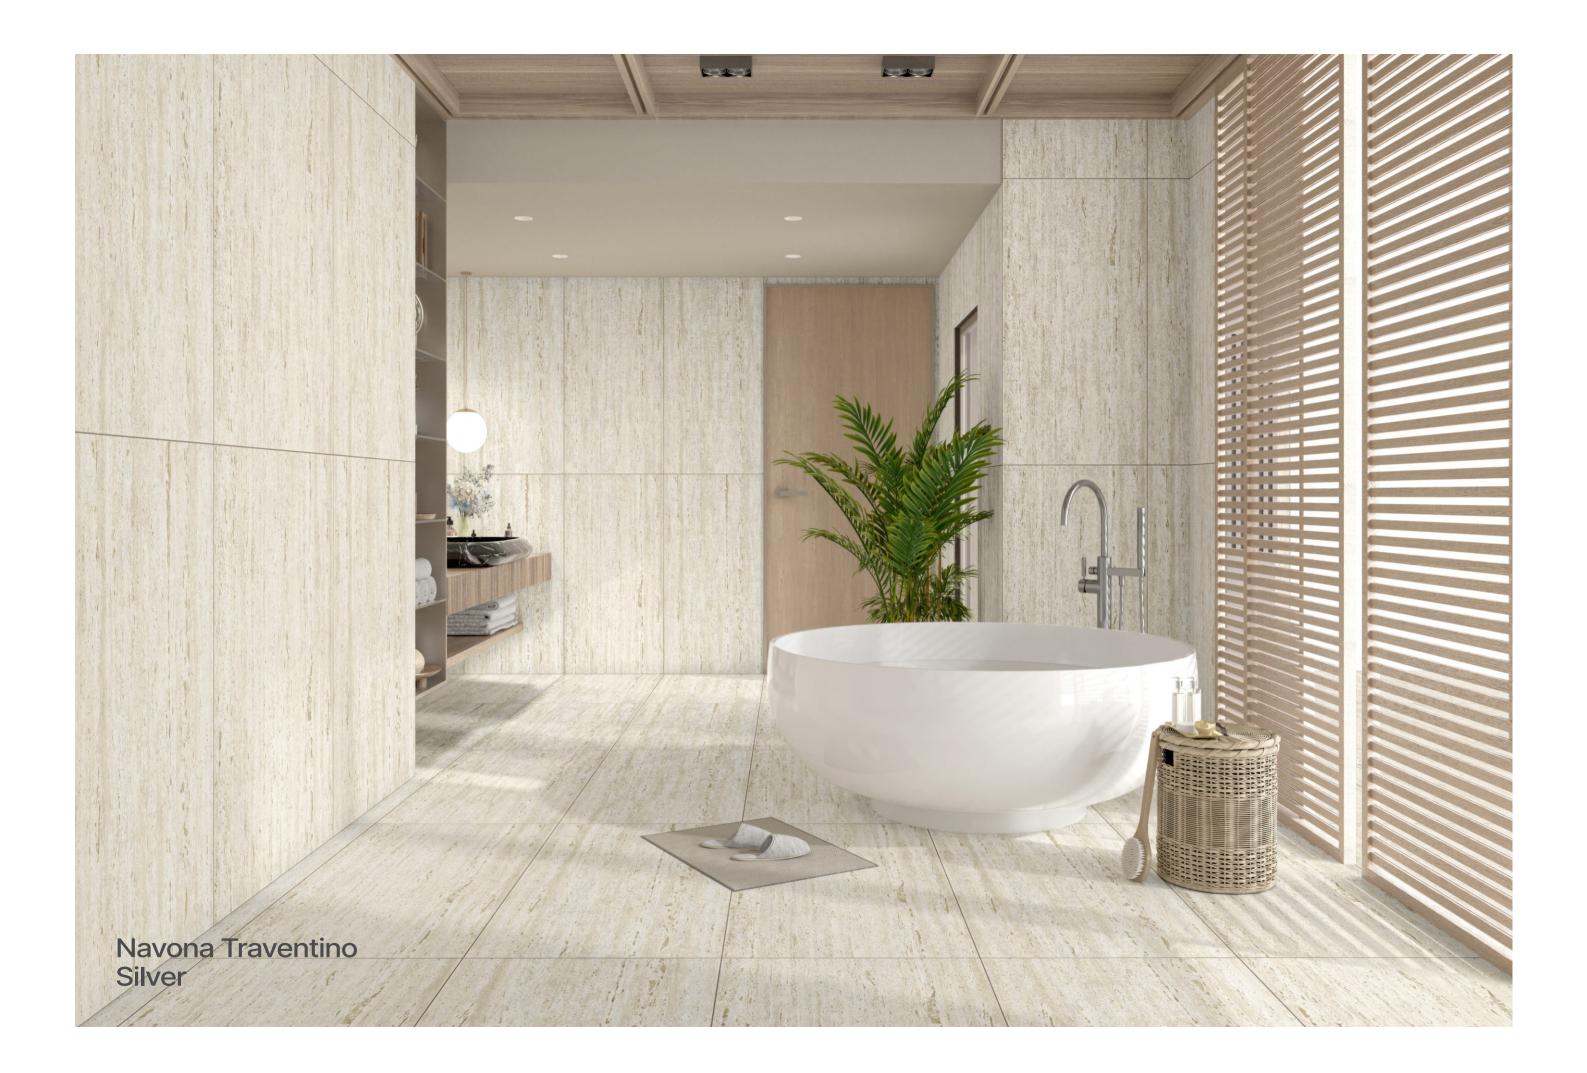

### Navona Traventino Silver

#### Random : 5

Thickness **9MM** 

In addition to their functional role in construction, Roman collection often featured decorative designs and patterns. These tiles are highly durable and are often used in high-traffic areas such as commercial spaces, outdoor areas, and industrial settings. They are resistant to wear and tear, making them suitable for environments