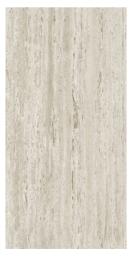

### Navona Traventino Almond

Random : 5

Finish **MATT** 

Thickness **9MM** 

Design Name: