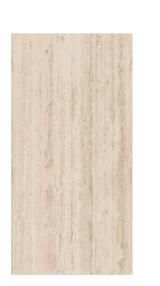

### Navona Traventino Almond

Random : 5

Finish **MATT** 

Thickness **9MM** 

Design Name: