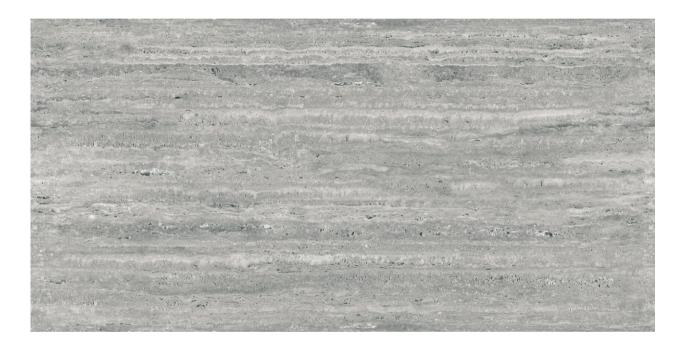

### Roman Traventino Silver

#### Random : 3

Finish **MATT** 

Thickness **9MM** 