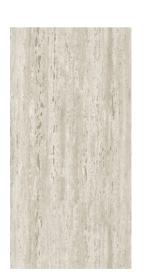

### Navona Traventino Cornsilk

#### Random : 5

Finish **MATT** 

Thickness **9MM** 

www.porcelona.com

Design Name: